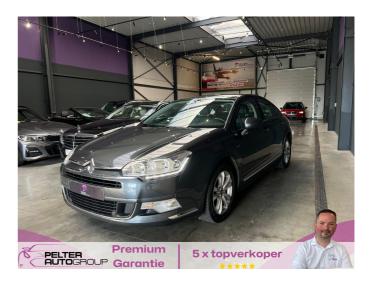

## Citroen C5 2.0 HDi Exclusive Navi

| Reference        | 25358                        |
|------------------|------------------------------|
| Displacement     | 1997 сс                      |
| Power            | 100 kw/136 hp                |
| CO2-emission     | 110 (NEDC) - 110 (WLTP) g/km |
| Bodytype         | Berline                      |
| State            | 2nd hand                     |
| 1st registration | 09/2014                      |
| Mileage          | 128787 km                    |
| Fuel             | Diesel                       |
| Color            | Grey                         |
| Interior         | Black Part leather           |